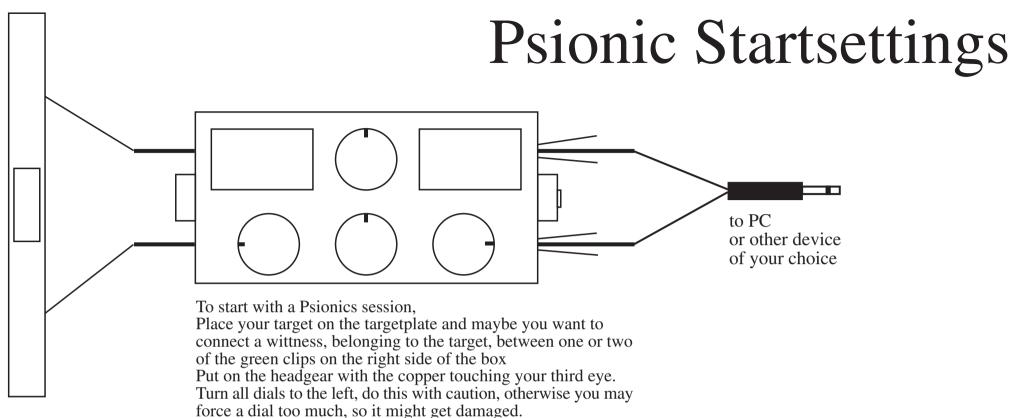

First, turn the Strength, or energize dial to the right, as far as possible, but again, do this carefull and slow.

Turn the Choice dial carefully to the left. as far as possible. Start to turn the first Tuning-dial from left to right while rubbing your thumb slowly and gentle over the rubbing plate, when you feel a "stick" the dial is set for your chosen purpose.

start turning the second dial and do the same as you did with the first.

Same for the third Dial. USING THE RUBBING PLATE NEEDS A LOT OF PRACTISE, if you find it easier, dowse with a pendulum for the right values.

Now start to create your thoughtform and visualize sending them thru the box, concentrate for 5 minutes and leave the box as it is. Leave it as long as you wish, but never forget to end a completed session with turning all dials to the left.