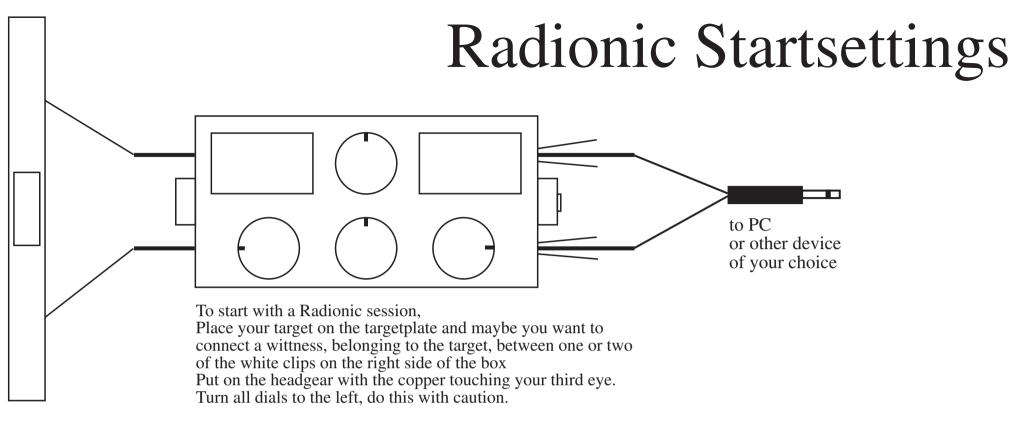

Turn the Choice dial carefully to the middle.

Start to turn the first tuning-dial from left to right while rubbing your thumb slowly and gentle over the rubbing plate, when you feel a "stick" the dial is set for your chosen purpose. start turning the second dial and do the same as you did with the first.

Same for the third Dial. USING THE RUBBING PLATE NEEDS A LOT OF PRACTISE, if you find it easier, dowse with a pendulum for the right values.

Now start to create your Healing Thoughtforms and visualize sending them thru the box, concentrate for 20 minutes. Dont leave the box alone as done in the Psionics mode!! After you finished the session turn all dials to the left to turn the device off.