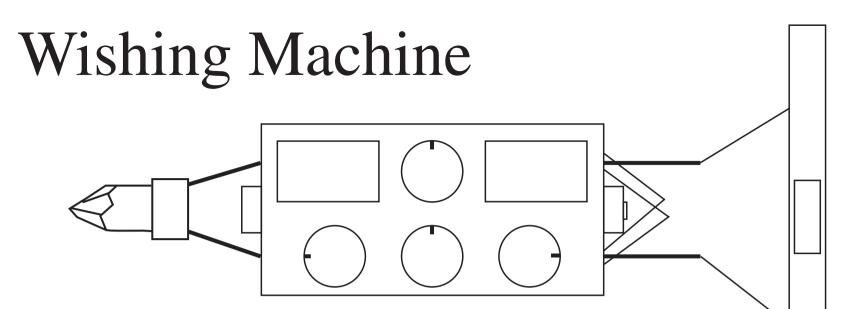

To use the device in the Wishing Machine mode:

Connect the headband to the red and white clip on the other side of the device; white to white, red to red.

Connect the two small green clips to the two small red clips as above in the drawing.

Connect the crystal to the two clips on the left side of the device.

Put on the headband.

Turn the Choice dial carefully to the right until it cant go any further.

Turn all Tuning dials as far as they can to the right.

Turn the Strength or Energize dial all to the left.

Place the thumb of your right hand on the target plate,

but dont push!! keep it there during a session

Place the thumb of your left hand on the rubbing plate.

dont push!! Keep it there during a session.

Concentrate on your wish for at least ten minutes.

When ready turn all dials back to the left!!