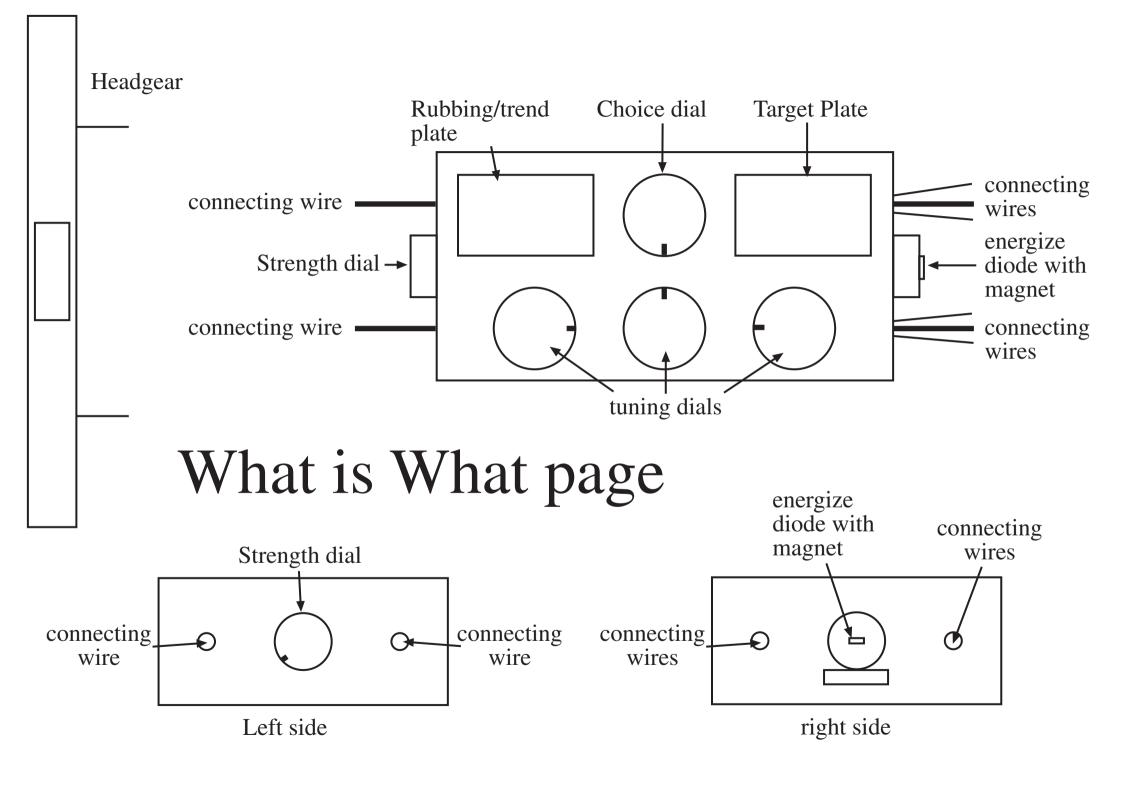

First, turn the Strength, or energize dial to the right, as far as possible, but again, do this carefull and slow.

Turn the Choice dial carefully to the left. as far as possible. Start to turn the first Tuning-dial from left to right while rubbing your thumb slowly and gentle over the rubbing plate, when you feel a "stick" the dial is set for your chosen purpose.

start turning the second dial and do the same as you did with the first.

Same for the third Dial. USING THE RUBBING PLATE NEEDS A LOT OF PRACTISE, if you find it easier, dowse with a pendulum for the right values.

Now start to create your thoughtform and visualize sending them thru the box, concentrate for 5 minutes and leave the box as it is. Leave it as long as you wish, but never forget to end a completed session with turning all dials to the left.

Turn the Choice dial carefully to the middle.

Start to turn the first tuning-dial from left to right while rubbing your thumb slowly and gentle over the rubbing plate, when you feel a "stick" the dial is set for your chosen purpose. start turning the second dial and do the same as you did with the first.

Same for the third Dial. USING THE RUBBING PLATE NEEDS A LOT OF PRACTISE, if you find it easier, dowse with a pendulum for the right values.

Now start to create your Healing Thoughtforms and visualize sending them thru the box, concentrate for 20 minutes. Dont leave the box alone as done in the Psionics mode!! After you finished the session turn all dials to the left to turn the device off.